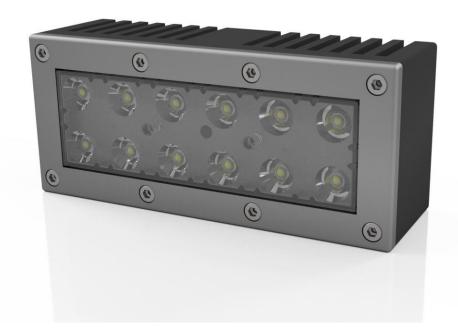

Xtreamled Hoornwerk 1 kmr. 3 5264 PL Vught +31-621532240 www.xtreamled.com info@xtreamled.com

Fixture: Floodlight
Fixture type number: 10089 100

Xtreamled Hoornwerk 1 kmr. 3 5264 PL Vught +31-621532240 www.xtreamled.com info@xtreamled.com

## General specifications:

| Electrical    | Supply voltage        | 24 Vdc                                                     |
|---------------|-----------------------|------------------------------------------------------------|
|               | Power consumption     | 24 W                                                       |
|               | Number of LEDs        | 12 Cree XP-G or Osram Olson Square                         |
| Optical       | Lumen output          | Maximum 1200 lumen                                         |
|               | Colour temperature    | Customer specific: warm-, neutral- or cold white           |
|               | Viewing angle         | Spot (20°), Medium (25°), Wide (60°) and Extra Wide (100°) |
| Environmental | Operating temperature | -20°C ~ 40°C                                               |
|               | Operating humidity    | 10 ~ 90% RH non-condensing                                 |
|               | Storage temperature   | 10 ~ + 40 °C                                               |
|               | Storage humidity      | 10 ~ 65 % RH                                               |
| Protection    |                       | Reverse supply                                             |
| Control       |                       | On/Off (PWM dimming optional)                              |
| Materials     |                       | AL 5083 anodised 10 μm black                               |