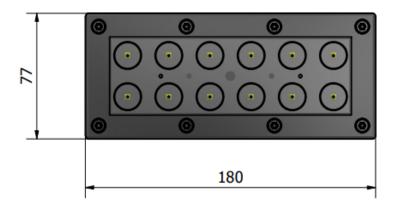

-20°C ~ 40°C                                               |
|               | Operating humidity    | 10 ~ 90% RH non-condensing                                 |
|               | Storage temperature   | 10 ~ + 40 °C                                               |
|               | Storage humidity      | 10 ~ 65 % RH                                               |
| Protection    |                       | Reverse supply                                             |
| Control       |                       | On/Off (PWM dimming optional)                              |
| Materials     |                       | AL 5083 anodised 10 μm black                               |

## Connection:

The fixture is supplied with a connector that fits to the chassis mounted connector

## Measurements: