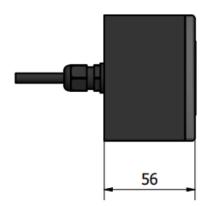

## Connection:

The fixture is supplied with a connector that fits to the chassis mounted connector

## Measurements: